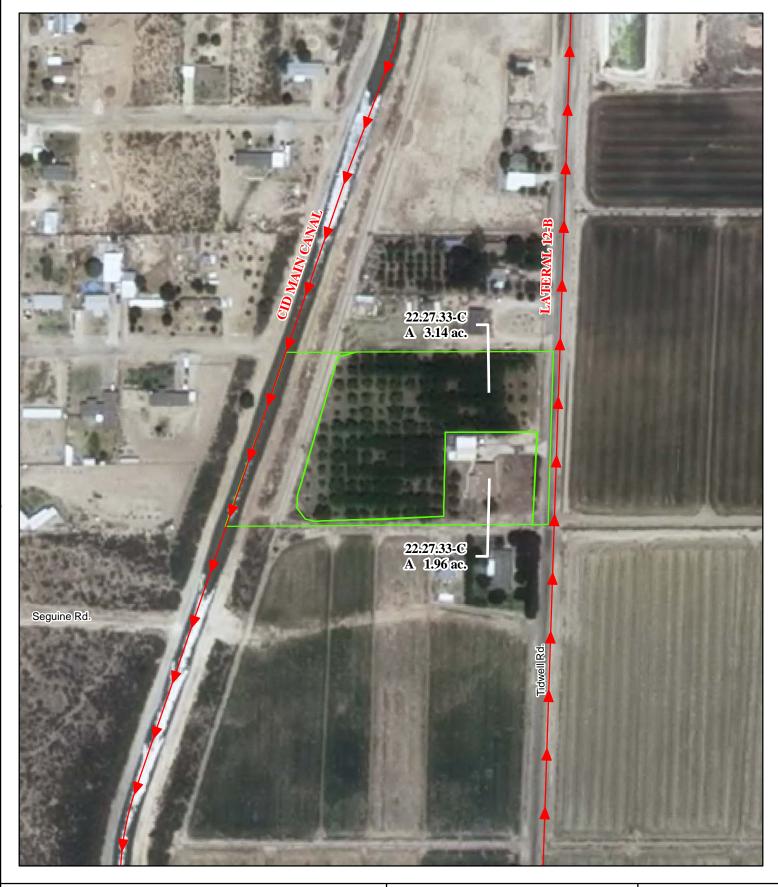

f. Location and Amount of Irrigated Acreage:

Section 33, Township 22S, Range 27E, N.M.P.M.

Pt. NE<sup>1</sup>/<sub>4</sub> 5.10 acres

Total: 5.10 acres

As shown on the attached revised Hydrographic Survey Map for Subfile No. 22.27.33-C, and the CID Section Hydrographic Survey Map Sheet No. 33 (1999-2011), included in Part F of this Appendix, representing the Court record as of the date of the filing of this Decree.

### **Tract Boundaries**

Surface Water Only

Reservoir / Pond

No Right

Supplemental Groundwater

2009 Digital Orthophotography Grid Interval = 1000Scale 1 " = 200;

# Pecos River Stream System **Carlsbad Irrigation District**

Hydrographic Survey Township 22

D.D.

Margaret & Stephen Fleming Subfile 22.27.33-C